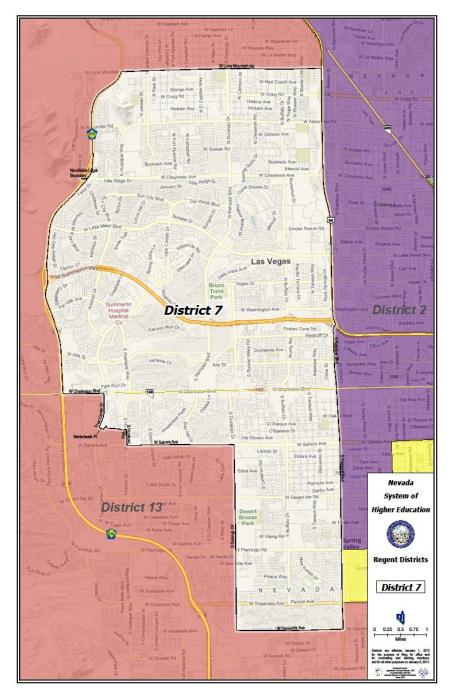

District 5 –
Regent Boylan
Clark County (part)

District 6 - Regent Carter Clark County (part)

District 6 - Regent Carter Clark County (part)

District 7 - Regent Doubrava Clark County (part)

District 7 - Regent Doubrava Clark County (part)