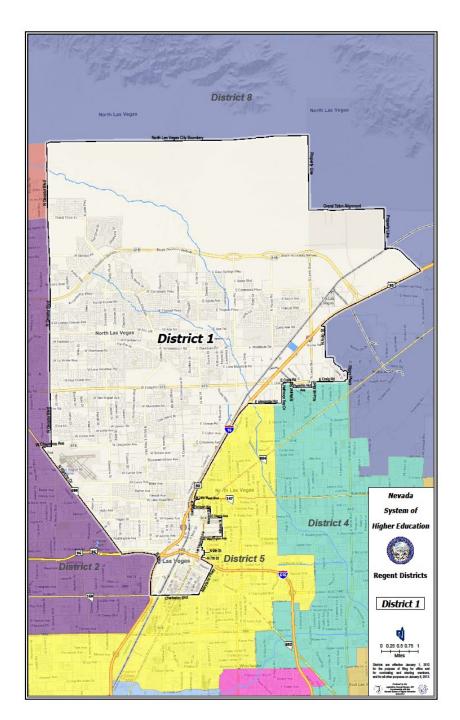

#### **Current District 1**

District 1 - Regent Perkins Clark County (part)

District 1 - Regent Perkins Clark County (part)

District 2 - Regent Tarkanian Clark County (part)

District 2 - Regent Tarkanian Clark County (part)