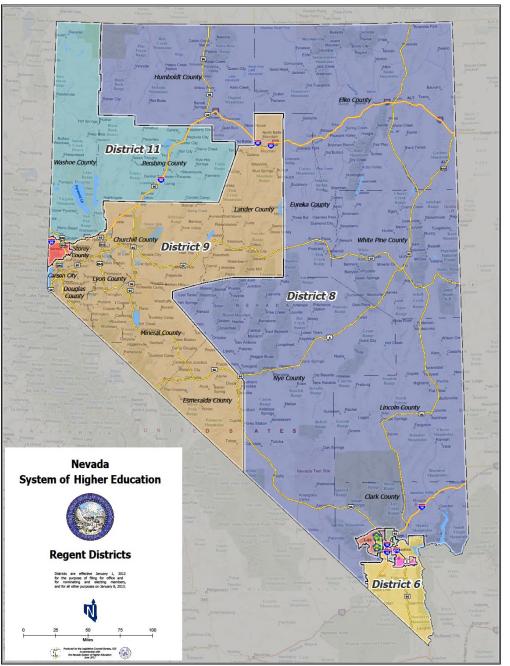

District 8 - Regent McAdoo

Clark (part), Elko, Eureka, Humboldt, Lincoln, Nye, White Pine Counties

District 8 - Regent McAdoo

Clark (part), Elko, Esmeralda, Eureka, Lincoln, Nye, White Pine Counties

District 9 - Regent Del Carlo

Carson City, Churchill, Douglas, Esmeralda, Lander, Lyon, Mineral, Storey, Washoe (part) Counties

District 9 - Regent Del Carlo

Carson City, Churchill, Douglas, Lander, Lyon, Mineral, Storey, Washoe (part) Counties

District 10 - Regent Arrascada Washoe County (part)

District 10 - Regent Arrascada Washoe County (part)

District 11 - Regent Geddes
Pershing, Washoe (part) Counties

District 11 - Regent Geddes

Humboldt, Pershing, Washoe (part)
Counties