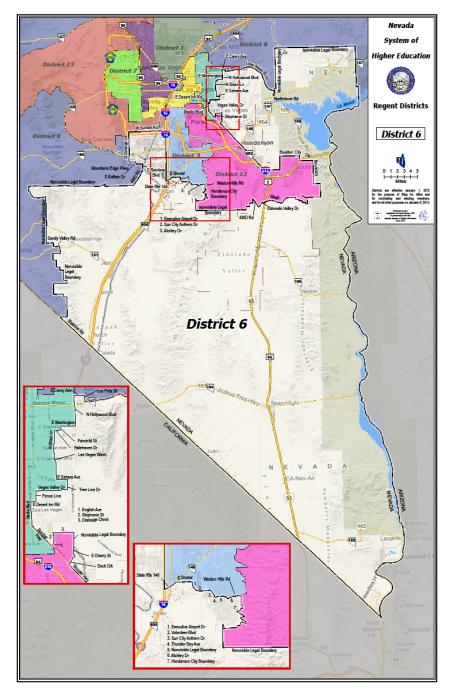

District 5 –
Regent Boylan
Clark County (part)

District 6 - Regent Carter Clark County (part)

District 6 - Regent Carter Clark County (part)

District 7 - Regent Doubrava Clark County (part)

District 7 - Regent Doubrava Clark County (part)

District 12 Regent Carvalho
Clark County (part)

District 12 Regent Carvalho
Clark County (part)

District 13 -

Regent Moran

Clark County (part)

District 13 Regent Moran
Clark County (part)