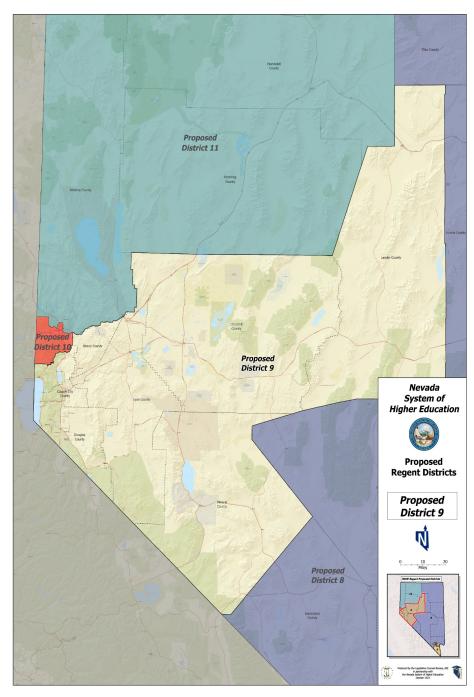

Carson City, Churchill, Douglas, Esmeralda, Lander, Lyon, Mineral, Storey, Washoe (part) Counties

District 9 - Regent Del Carlo

Carson City, Churchill, Douglas, Lander, Lyon, Mineral, Storey, Washoe (part) Counties

District 10 - Regent Arrascada Washoe County (part)

District 10 - Regent Arrascada Washoe County (part)

District 11 - Regent Geddes
Pershing, Washoe (part) Counties

District 11 - Regent Geddes

Humboldt, Pershing, Washoe (part)
Counties