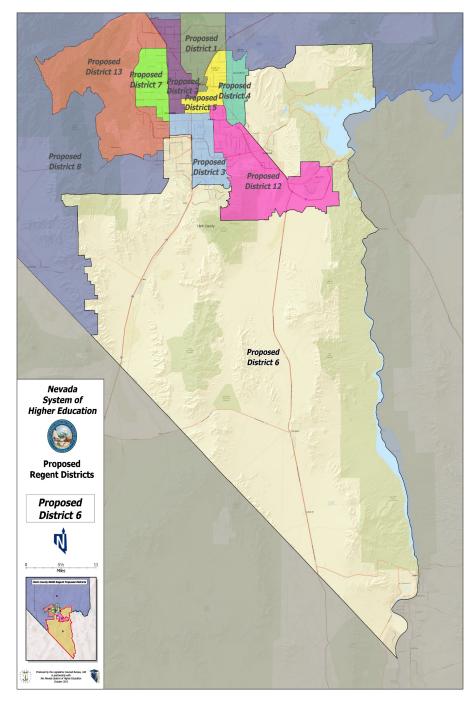

District 5 –
Regent Boylan
Clark County (part)

District 6 - Regent Carter Clark County (part)

District 6 - Regent Carter Clark County (part)

District 7 - Regent Doubrava Clark County (part)

District 7 - Regent Doubrava Clark County (part)

District 12 Regent Carvalho
Clark County (part)

District 12 Regent Carvalho
Clark County (part)

District 13 -

Regent Moran

Clark County (part)

District 13 Regent Moran
Clark County (part)