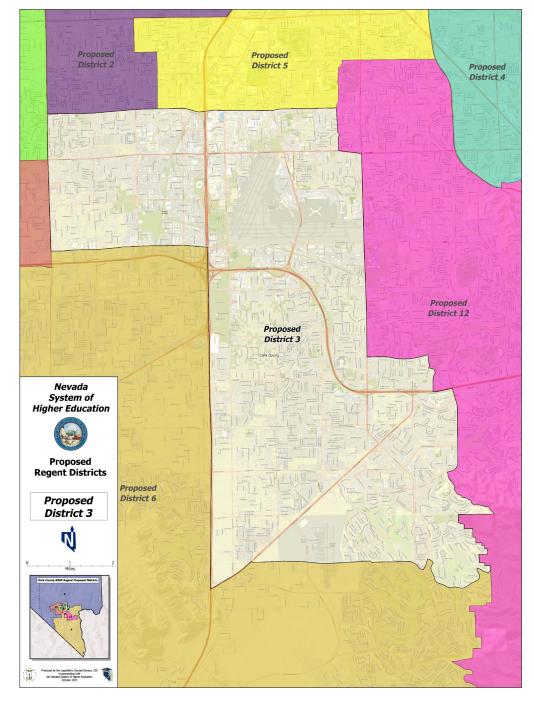

District 3 - Regent Brooks
Clark County (part)

District 3 - Regent Brooks Clark County (part)

District 4 - Regent McMichael Clark County (part)

District 4 - Regent McMichael Clark County (part)

District 5 –
Regent Boylan
Clark County (part)

District 5 –
Regent Boylan
Clark County (part)

District 6 - Regent Carter Clark County (part)

District 6 - Regent Carter Clark County (part)

District 7 - Regent Doubrava Clark County (part)

District 7 - Regent Doubrava Clark County (part)