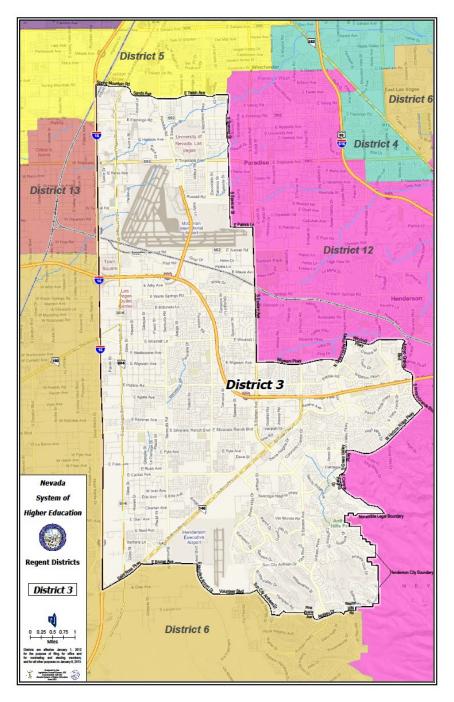

District 3 - Regent Brooks
Clark County (part)

District 3 - Regent Brooks Clark County (part)

District 4 - Regent McMichael Clark County (part)

District 4 - Regent McMichael Clark County (part)

District 5 –
Regent Boylan
Clark County (part)

District 5 –
Regent Boylan
Clark County (part)

District 6 - Regent Carter Clark County (part)

District 6 - Regent Carter Clark County (part)

District 7 - Regent Doubrava Clark County (part)

District 7 - Regent Doubrava Clark County (part)