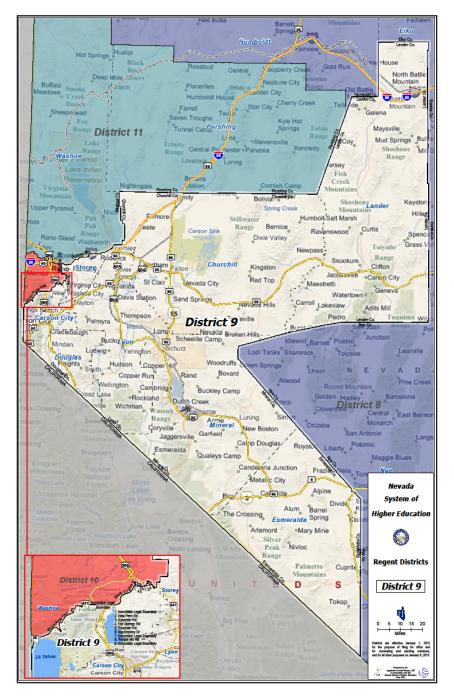

Carson City, Churchill, Douglas, Esmeralda, Lander, Lyon, Mineral, Storey, Washoe (part) Counties

District 9 - Regent Del Carlo

Carson City, Churchill, Douglas, Lander, Lyon, Mineral, Storey, Washoe (part) Counties

District 10 - Regent Arrascada Washoe County (part)

District 10 - Regent Arrascada Washoe County (part)

District 11 - Regent Geddes
Pershing, Washoe (part) Counties

District 11 - Regent Geddes

Humboldt, Pershing, Washoe (part)
Counties