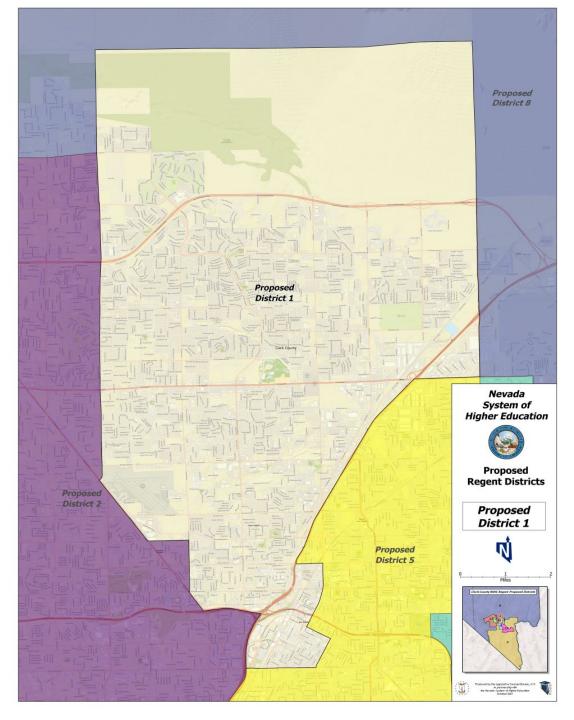

#### **Current District 1**

District 1 - Regent Perkins Clark County (part)

District 1 - Regent Perkins Clark County (part)

District 2 - Regent Tarkanian Clark County (part)

District 2 - Regent Tarkanian Clark County (part)