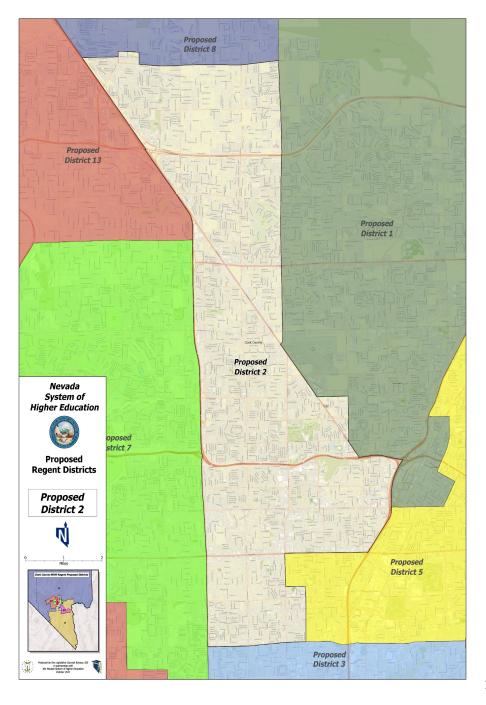

#### **Current District 1**

District 1 - Regent Perkins Clark County (part)

District 1 - Regent Perkins Clark County (part)

District 2 - Regent Tarkanian Clark County (part)

District 2 - Regent Tarkanian Clark County (part)