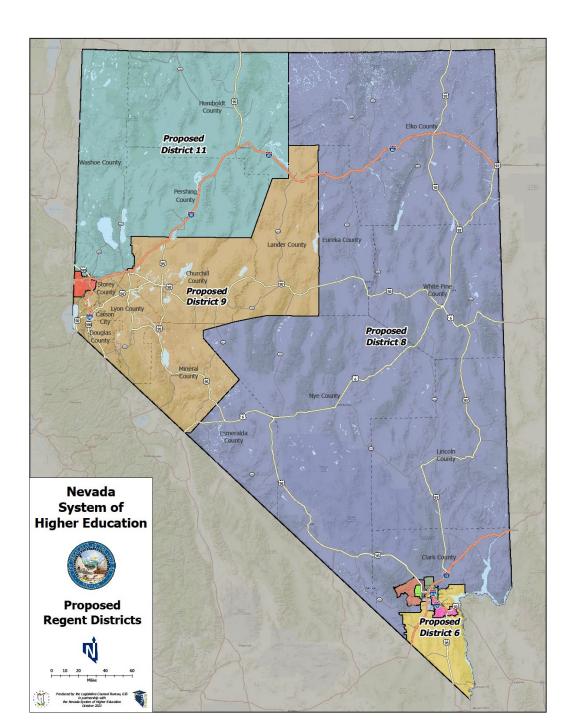

District 8 - Regent McAdoo

Clark (part), Elko, Eureka, Humboldt, Lincoln, Nye, White Pine Counties

District 8 - Regent McAdoo

Clark (part), Elko, Esmeralda, Eureka, Lincoln, Nye, White Pine Counties

District 9 - Regent Del Carlo

Carson City, Churchill, Douglas, Esmeralda, Lander, Lyon, Mineral, Storey, Washoe (part) Counties

District 9 - Regent Del Carlo

Carson City, Churchill, Douglas, Lander, Lyon, Mineral, Storey, Washoe (part) Counties

District 10 - Regent Arrascada Washoe County (part)

District 10 - Regent Arrascada Washoe County (part)

District 11 - Regent Geddes
Pershing, Washoe (part) Counties

District 11 - Regent Geddes

Humboldt, Pershing, Washoe (part)
Counties