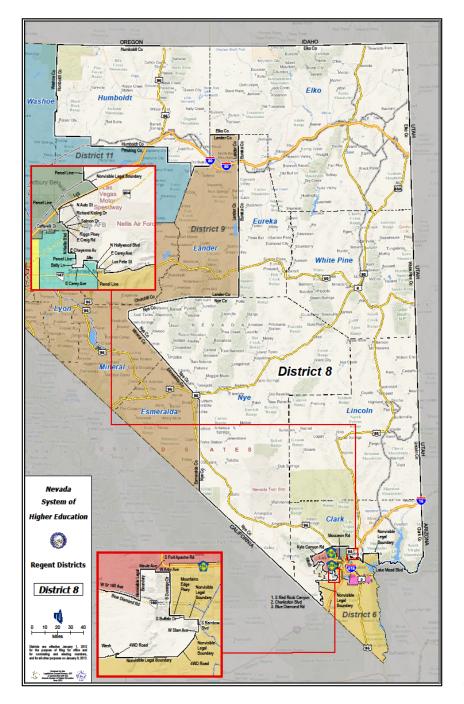

District 8 - Regent McAdoo

Clark (part), Elko, Eureka, Humboldt, Lincoln, Nye, White Pine Counties

District 8 - Regent McAdoo

Clark (part), Elko, Esmeralda, Eureka, Lincoln, Nye, White Pine Counties

District 9 - Regent Del Carlo