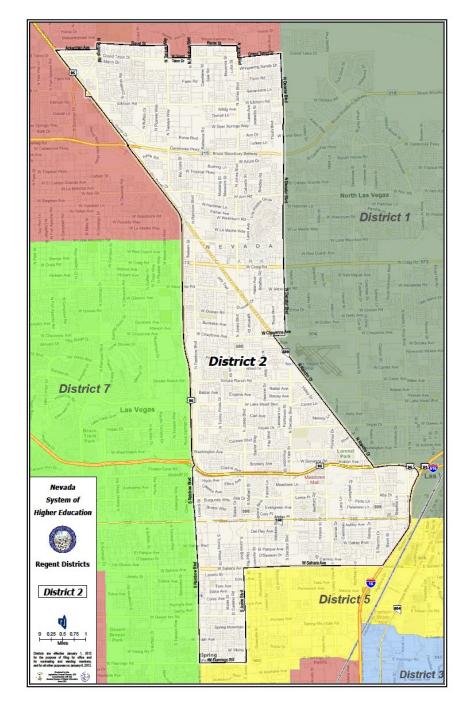

#### **Current District 1**

District 1 - Regent Perkins Clark County (part)

District 1 - Regent Perkins Clark County (part)

District 2 - Regent Tarkanian Clark County (part)

District 2 - Regent Tarkanian Clark County (part)