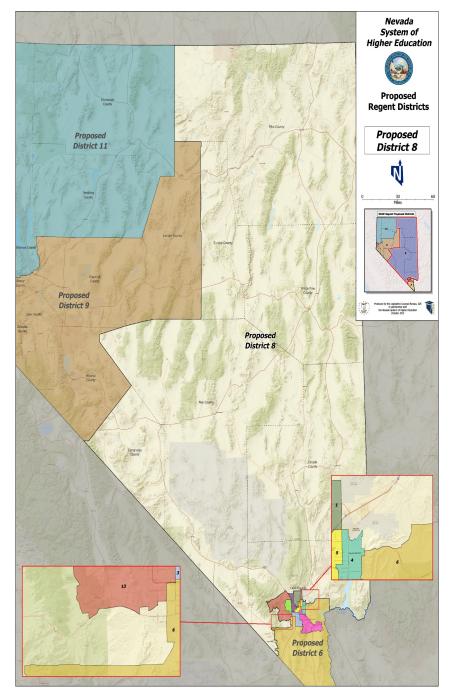

District 8 - Regent McAdoo

Clark (part), Elko, Eureka, Humboldt, Lincoln, Nye, White Pine Counties

District 8 - Regent McAdoo

Clark (part), Elko, Esmeralda, Eureka, Lincoln, Nye, White Pine Counties

District 9 - Regent Del Carlo