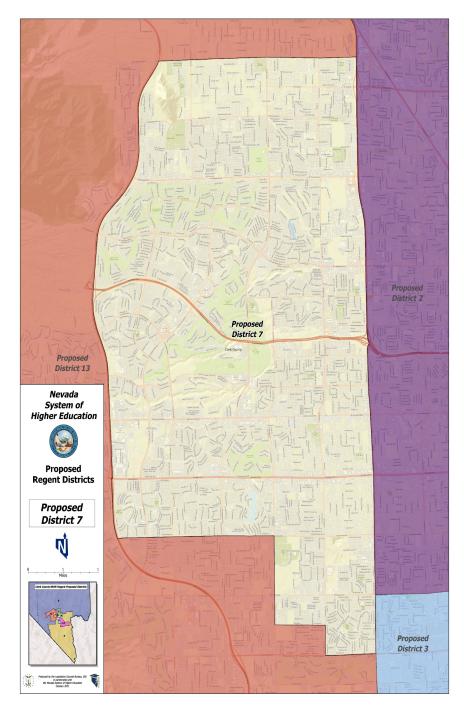

District 5 –
Regent Boylan
Clark County (part)

District 6 - Regent Carter Clark County (part)

District 6 - Regent Carter Clark County (part)

District 7 - Regent Doubrava Clark County (part)

District 7 - Regent Doubrava Clark County (part)